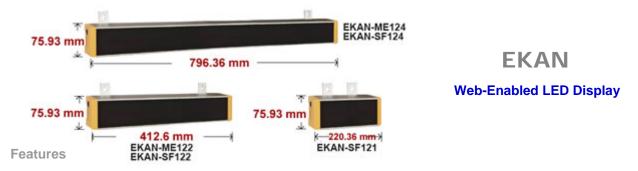

## **Ordering Information**

Master Type with Dlite SDK software

| Model Name | Pixel Matrix | Display(mm)<br>Dimensions | Dots of Char        | Max Chars(8x6) | Power<br>Consumption<br>(max) |
|------------|--------------|---------------------------|---------------------|----------------|-------------------------------|
| EKAN-ME122 | 16x96        | 64x384                    | English 8x6 or 16x8 | 2x16           | 48W@24VDC                     |
| EKAN-ME124 | 16x192       | 64x768                    |                     | 2x32           | 90W@24VDC                     |