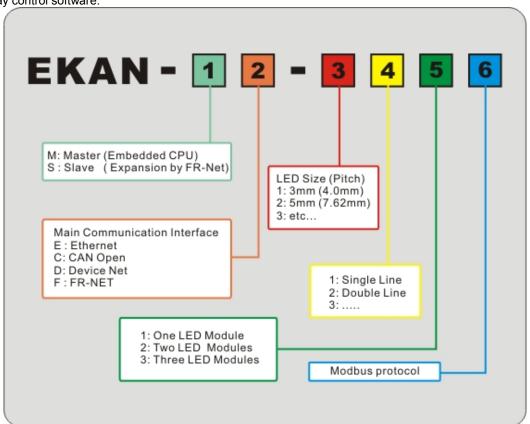

## Embedded Controller inside Master-type EKAN (ME-122/124)

Traditional LED display is usually a proprietary system and provides very limited function for customer. Our master-type EKAN embedded our I-7188 controller and inherits all advantages of I-7188. The I-7188 is an open and TCP/IP ready environments, user can develop their own software on that. Since I-7188 supports Ethernet, FRnet, RS-232 and RS-485 bus, it can communicate with RS-232/485 devices or our remote I/Omodule, such as I-7000, I-2000 and I-87K via RS-485 or FRNet.